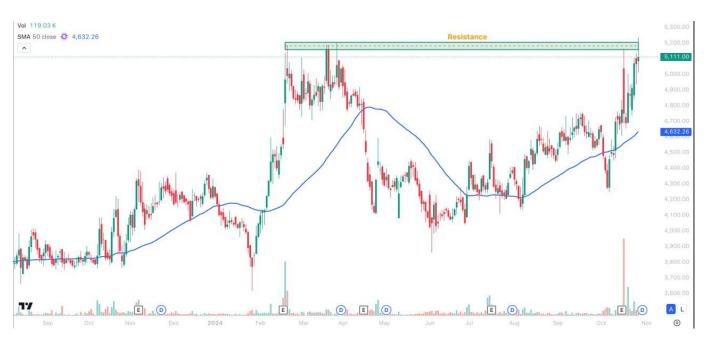

| Crisil ( NSE) |           |           |          |  |
|---------------|-----------|-----------|----------|--|
| BUY @         | Stop Loss | Target    | Duration |  |
| 5200-5210     | 4990      | 5450,5600 | 2-3 Days |  |

- ❖ On the daily chart, stock has resistance @ 5200 Level and given breakout
- The stock has given a triple top breakout with volumes
- Stock is given breakout with volumes and expected to show more than 5% Jump from here.
- SL we also kept with 1:1 Risk Reward